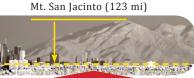

**BOATS** OVER THE CURVE?

🛨 The introduction of the Nikon P900 was a real problem for the supposed curve of the earth. Just ZOOM IN!