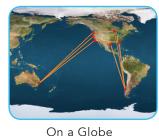

### **PLANE** FLIGHTS

**†** Flights make fuel stops every day that make no sense on a globe. But, make perfect sense on a Flat Earth.

Ietstreams: Globe Earth vs Flat Earth. Which one makes more sense?

GLOBE

FLAT EARTH